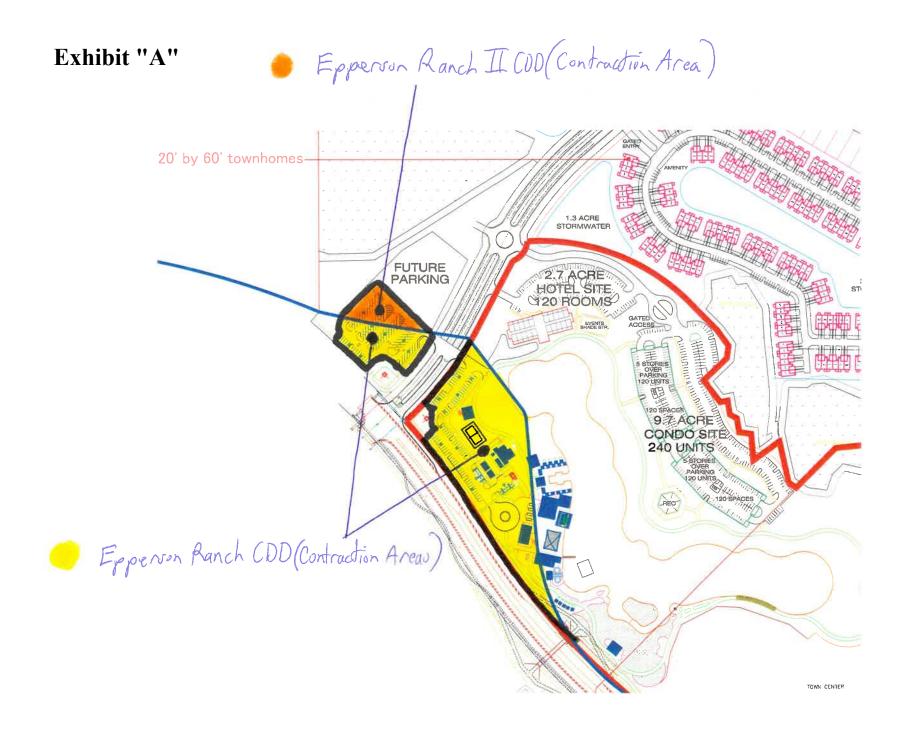

WHEREAS, the Board of Supervisors of the District ("Board") desires to amend the boundaries of the District and to submit a Petition to Amend the Boundaries of the Epperson Ranch Community Development District ("Petition") to amend the boundaries in the areas shown in Exhibit "A" attached hereto, and incorporated herein, ("Property") from the District.

## EXHIBIT A